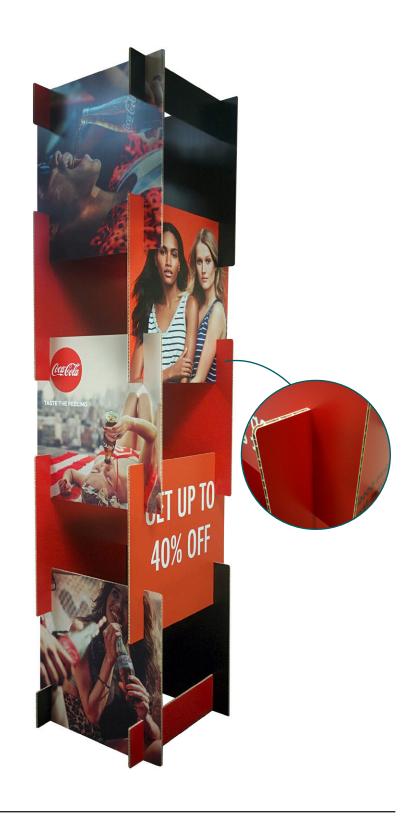

## Get the vivid look!

The Inter-Lock Display System is a great promotional system that not only gives high visual impact, but is 100% environmentally friendly. Built with superb rigidity using lightweight paper based board that makes the structure self stand, and is light enough to be gentle on shipping costs.

The interlocking panels are very easy to assemble and disassemble, no need for tools or adhesives. The vivid edging gives that stylish look that helps make the stands unique.

This is an excellent system that allows you to display your graphics in many different indoor environments: retail, trade shows, showrooms, etc.

The individual panel sizes are 22"x22" and the height is adjustable, easily up to 7' or taller.

Contact your Lowe Martin Group sales representative today for further details and pricing.